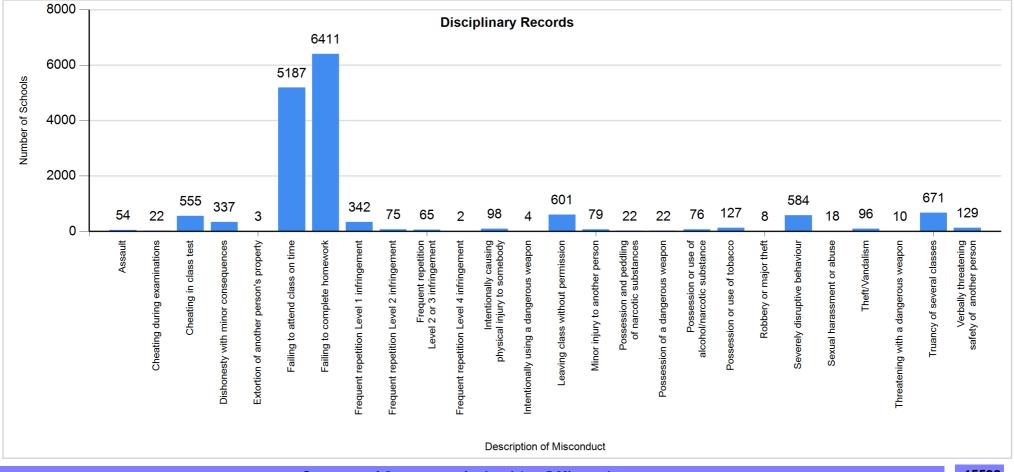

#### Period: 11/01/2023 - 24/03/2023 - Term 1

|                      |         | Description           |
|----------------------|---------|-----------------------|
| Percentage per Level |         |                       |
|                      | Level 1 | Leaving class with    |
|                      | Level 1 | Failing to complete   |
| L                    | Level 1 | Dishonesty with mi    |
|                      | Level 1 | Failing to attend cla |
|                      | Level 1 | Cheating in class t   |
|                      | Level 2 | Verbally threatenin   |
| _ Level 5 - 0.69%    | Level 2 | Possession or use     |
| Level 3 - 5.98%      | Level 2 | Frequent repetition   |
| Level 1 - 83.93%     | Level 2 | Truancy of several    |
| Level 1 - 63.93%     | Level 2 | Cheating during ex    |
|                      | Level 3 | Severely disruptive   |
| Level 2 - 8.28%      | Level 3 | Theft/Vandalism       |
| Level 4 - 1.13%      | Level 3 | Minor injury to ano   |
|                      | Level 3 | Possession or use     |
|                      | Level 3 | Possession of a da    |
|                      | Level 3 | Frequent repetition   |
|                      | Level 4 | Frequent repetition   |
|                      | Level 4 | Threatening with a    |
|                      | Level 4 | Intentionally causir  |
|                      | Level 4 | Extortion of anothe   |
|                      | Level 5 | Possession and pe     |
|                      | Level 5 | Robbery or major t    |
|                      | Level 5 | Sexual harassmen      |
|                      | Level 5 | Assault               |
|                      | Level 5 | Frequent repetition   |
|                      | Level 5 | Intentionally using   |

|         | Description                                       | Occurences    | No. of Schools<br>Reported |  |
|---------|---------------------------------------------------|---------------|----------------------------|--|
| Level 1 | Leaving class without permission                  | 601           | 48                         |  |
| Level 1 | Failing to complete homework                      | 6411          | 77                         |  |
| Level 1 | Dishonesty with minor consequences                | 337           | 43                         |  |
| Level 1 | Failing to attend class on time                   | 5187          | 56                         |  |
| Level 1 | Cheating in class test                            | 555           | 19                         |  |
| Level 2 | Verbally threatening safety of another person     | 129           | 38                         |  |
| Level 2 | Possession or use of tobacco                      | 127           | 22                         |  |
| Level 2 | Frequent repetition Level 1 infringement          | 342           | 34                         |  |
| Level 2 | Truancy of several classes                        | 671           | 18                         |  |
| Level 2 | Cheating during examinations                      | 22            | 5                          |  |
| Level 3 | Severely disruptive behaviour                     | 584           | 56                         |  |
| Level 3 | Theft/Vandalism                                   | 96            | 33                         |  |
| Level 3 | Minor injury to another person                    | 79            | 28                         |  |
| Level 3 | Possession or use of alcohol/narcotic substance   | 76            | 17                         |  |
| Level 3 | Possession of a dangerous weapon                  | 22            | 11                         |  |
| Level 3 | Frequent repetition Level 2 infringement          | 75            | 13                         |  |
| Level 4 | Frequent repetition Level 2 or 3 infringement     | 65            | 13                         |  |
| Level 4 | Threatening with a dangerous weapon               | 10            | 8                          |  |
| Level 4 | Intentionally causing physical injury to somebody | 98            | 26                         |  |
| Level 4 | Extortion of another person's property            | 3             | 3                          |  |
| Level 5 | Possession and peddling of narcotic substances    | 22            | 11                         |  |
| Level 5 | Robbery or major theft                            | 8             | 4                          |  |
| Level 5 | Sexual harassment or abuse                        | 18            | 14                         |  |
| Level 5 | Assault                                           | 54            | 22                         |  |
| Level 5 | Frequent repetition Level 4 infringement          | 2             | 2                          |  |
| Level 5 | Intentionally using a dangerous weapon            | 4             | 3                          |  |
|         | District Summary of Occurences for level 1 to     | 5 Misconducts | <u>15598</u>               |  |

District Summary of Schools reported for level 1 to 5 Misconducts [LEJWELEPUTSWA]

<u>131</u>