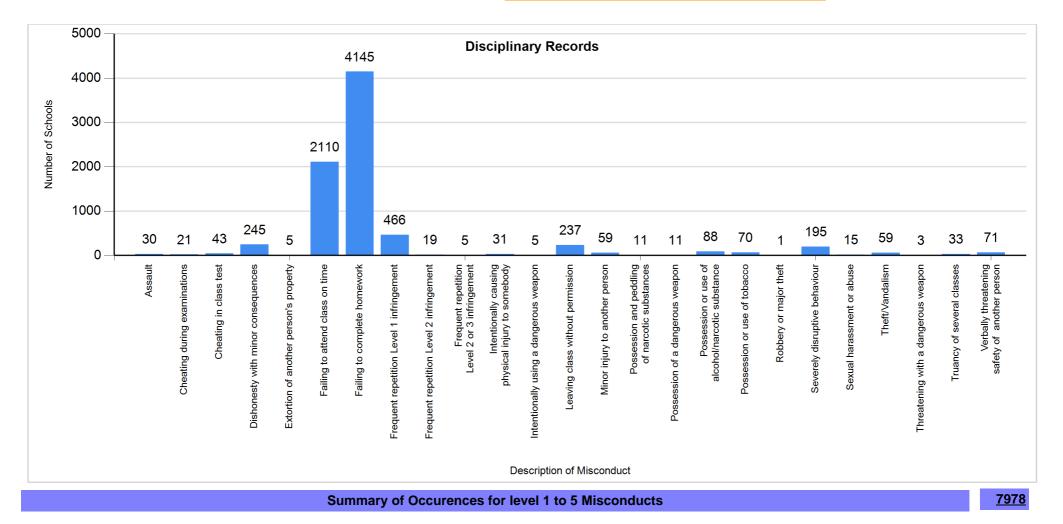

#### Period: 11/01/2023 - 24/03/2023 - Term 1

| Percentage per Level                              |                |  |  |
|---------------------------------------------------|----------------|--|--|
| Level 1 - 84.98%<br>Level 1 - 84.98%<br>Level 5 - | 0.55%<br>8.29% |  |  |
|                                                   |                |  |  |

|         | Description                                       | Occurences    | No. of Schools<br>Reported |
|---------|---------------------------------------------------|---------------|----------------------------|
| Level 1 | Failing to attend class on time                   | 2110          | 72                         |
| Level 1 | Failing to complete homework                      | 4145          | 87                         |
| Level 1 | Cheating in class test                            | 43            | 14                         |
| Level 1 | Leaving class without permission                  | 237           | 49                         |
| Level 1 | Dishonesty with minor consequences                | 245           | 52                         |
| Level 2 | Verbally threatening safety of another person     | 71            | 33                         |
| Level 2 | Possession or use of tobacco                      | 70            | 23                         |
| Level 2 | Frequent repetition Level 1 infringement          | 466           | 28                         |
| Level 2 | Truancy of several classes                        | 33            | 10                         |
| Level 2 | Cheating during examinations                      | 21            | 7                          |
| Level 3 | Frequent repetition Level 2 infringement          | 19            | 7                          |
| Level 3 | Severely disruptive behaviour                     | 195           | 34                         |
| Level 3 | Minor injury to another person                    | 59            | 28                         |
| Level 3 | Possession or use of alcohol/narcotic substance   | 88            | 22                         |
| Level 3 | Possession of a dangerous weapon                  | 11            | 8                          |
| Level 3 | Theft/Vandalism                                   | 59            | 25                         |
| Level 4 | Intentionally causing physical injury to somebody | 31            | 11                         |
| Level 4 | Frequent repetition Level 2 or 3 infringement     | 5             | 5                          |
| Level 4 | Extortion of another person's property            | 5             | 3                          |
| Level 4 | Threatening with a dangerous weapon               | 3             | 3                          |
| Level 5 | Assault                                           | 30            | 13                         |
| Level 5 | Sexual harassment or abuse                        | 15            | 9                          |
| Level 5 | Possession and peddling of narcotic substances    | 11            | 5                          |
| Level 5 | Intentionally using a dangerous weapon            | 5             | 4                          |
| Level 5 | Robbery or major theft                            | 1             | 1                          |
|         | District Summary of Occurences for level 1 to     | 5 Misconducts | <u>7978</u>                |

District Summary of Schools reported for level 1 to 5 Misconducts [THABO 157

18 April 2023