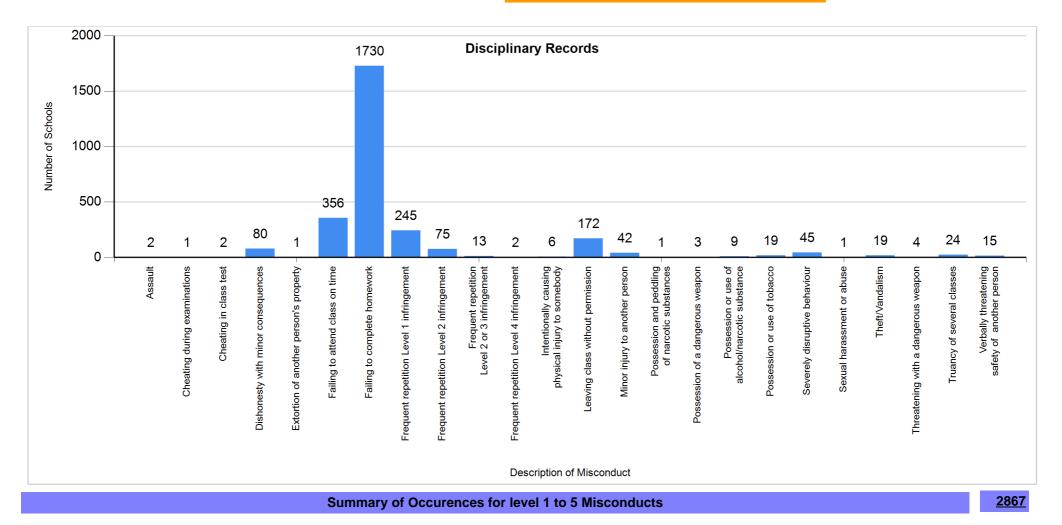

**XHARIEP** 

Period: 11/01/2023 - 24/03/2023 - Term 1

| Occurences   d class on time 356   olete homework 1730   without permission 172   h minor consequences 80   ss test 2 | ) 13<br>2 12                                                                                                                                                                                                                                                                                                             |
|-----------------------------------------------------------------------------------------------------------------------|--------------------------------------------------------------------------------------------------------------------------------------------------------------------------------------------------------------------------------------------------------------------------------------------------------------------------|
| d class on time 3356<br>olete homework 1730<br>without permission 172<br>h minor consequences 80                      | Reported     6   14     9   13     2   12                                                                                                                                                                                                                                                                                |
| blete homework 1730<br>without permission 172<br>h minor consequences 80                                              | ) 13<br>2 12                                                                                                                                                                                                                                                                                                             |
| without permission172h minor consequences80                                                                           | 2 12                                                                                                                                                                                                                                                                                                                     |
| h minor consequences 80                                                                                               |                                                                                                                                                                                                                                                                                                                          |
| · · · ·                                                                                                               |                                                                                                                                                                                                                                                                                                                          |
| ss test 2                                                                                                             | · / /                                                                                                                                                                                                                                                                                                                    |
|                                                                                                                       | : 1                                                                                                                                                                                                                                                                                                                      |
| eral classes 24                                                                                                       | 5                                                                                                                                                                                                                                                                                                                        |
| ition Level 1 infringement 245                                                                                        | 5 11                                                                                                                                                                                                                                                                                                                     |
| use of tobacco 19                                                                                                     | 7                                                                                                                                                                                                                                                                                                                        |
| ening safety of another person 15                                                                                     | 5 9                                                                                                                                                                                                                                                                                                                      |
| g examinations 1                                                                                                      | 1                                                                                                                                                                                                                                                                                                                        |
| otive behaviour 45                                                                                                    | 5 8                                                                                                                                                                                                                                                                                                                      |
| ition Level 2 infringement 75                                                                                         | 5 5                                                                                                                                                                                                                                                                                                                      |
| m 19                                                                                                                  | )                                                                                                                                                                                                                                                                                                                        |
| another person 42                                                                                                     | 2 7                                                                                                                                                                                                                                                                                                                      |
| a dangerous weapon 3                                                                                                  | 3 3                                                                                                                                                                                                                                                                                                                      |
| use of alcohol/narcotic substance 9                                                                                   | 9 5                                                                                                                                                                                                                                                                                                                      |
| using physical injury to somebody 6                                                                                   | ; <i>4</i>                                                                                                                                                                                                                                                                                                               |
| th a dangerous weapon 4                                                                                               | . 3                                                                                                                                                                                                                                                                                                                      |
| ition Level 2 or 3 infringement 13                                                                                    | 3 2                                                                                                                                                                                                                                                                                                                      |
| other person's property 1                                                                                             | 1                                                                                                                                                                                                                                                                                                                        |
| d peddling of narcotic substances 1                                                                                   | 1                                                                                                                                                                                                                                                                                                                        |
| ment or abuse 1                                                                                                       | 1                                                                                                                                                                                                                                                                                                                        |
| ition Level 4 infringement 2                                                                                          | : 1                                                                                                                                                                                                                                                                                                                      |
| 2                                                                                                                     | 2                                                                                                                                                                                                                                                                                                                        |
|                                                                                                                       |                                                                                                                                                                                                                                                                                                                          |
| n<br>up<br>st<br>si<br>si<br>si<br>si<br>n<br>n<br>n<br>n<br>n<br>n<br>n<br>n                                         | ng examinations1uptive behaviour45etition Level 2 infringement75sm19o another person42f a dangerous weapon3r use of alcohol/narcotic substance9ausing physical injury to somebody6vith a dangerous weapon4etition Level 2 or 3 infringement13nother person's property1nd peddling of narcotic substances1sment or abuse1 |