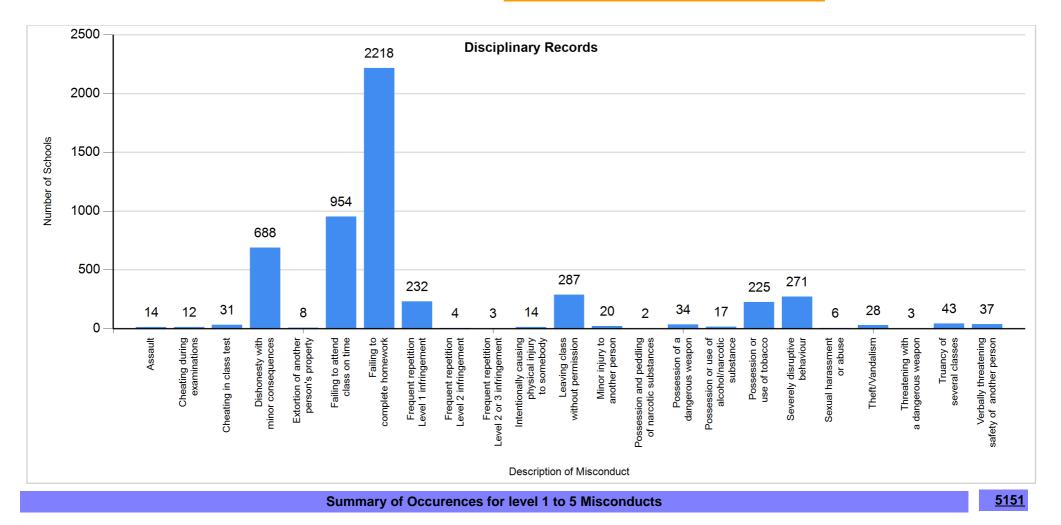

#### Disciplinary records(level 1 to 5)

**FEZILE DABI** 

Period: 11/01/2023 - 24/03/2023 - Term 1

| FEZILE DABI                              |  |             |  |  |
|------------------------------------------|--|-------------|--|--|
| Period: 11/01/2023 - 24/03/2023 - Term 1 |  |             |  |  |
|                                          |  | Description |  |  |

Percentage per Level

|                                                                                 | Description                                       | Occurences  | No. of Schools<br>Reported |  |
|---------------------------------------------------------------------------------|---------------------------------------------------|-------------|----------------------------|--|
| Level 1                                                                         | Dishonesty with minor consequences                | 688         | 18                         |  |
| Level 1                                                                         | Failing to attend class on time                   | 954         | 30                         |  |
| Level 1                                                                         | Failing to complete homework                      | 2218        | 37                         |  |
| Level 1                                                                         | Leaving class without permission                  | 287         | 26                         |  |
| Level 1                                                                         | Cheating in class test                            | 31          | 7                          |  |
| Level 2                                                                         | Frequent repetition Level 1 infringement          | 232         | 10                         |  |
| Level 2                                                                         | Verbally threatening safety of another person     | 37          | 12                         |  |
| Level 2                                                                         | Possession or use of tobacco                      | 225         | 10                         |  |
| Level 2                                                                         | Truancy of several classes                        | 43          | 12                         |  |
| Level 2                                                                         | Cheating during examinations                      | 12          | 4                          |  |
| Level 3                                                                         | Frequent repetition Level 2 infringement          | 4           | 4                          |  |
| Level 3                                                                         | Severely disruptive behaviour                     | 271         | 18                         |  |
| Level 3                                                                         | Minor injury to another person                    | 20          | 8                          |  |
| Level 3                                                                         | Theft/Vandalism                                   | 28          | 12                         |  |
| Level 3                                                                         | Possession or use of alcohol/narcotic substance   | 17          | 9                          |  |
| Level 3                                                                         | Possession of a dangerous weapon                  | 34          | 7                          |  |
| Level 4                                                                         | Intentionally causing physical injury to somebody | 14          | 9                          |  |
| Level 4                                                                         | Extortion of another person's property            | 8           | 2                          |  |
| Level 4                                                                         | Frequent repetition Level 2 or 3 infringement     | 3           | 3                          |  |
| Level 4                                                                         | Threatening with a dangerous weapon               | 3           | 3                          |  |
| Level 5                                                                         | Assault                                           | 14          | 5                          |  |
| Level 5                                                                         | Possession and peddling of narcotic substances    | 2           | 2                          |  |
| Level 5                                                                         | Sexual harassment or abuse                        | 6           | 3                          |  |
|                                                                                 | District Summary of Occurences for level 1 to 5 M | lisconducts | <u>5151</u>                |  |
| District Summary of Schools reported for level 1 to 5 Misconducts [FEZILE DABI] |                                                   |             |                            |  |