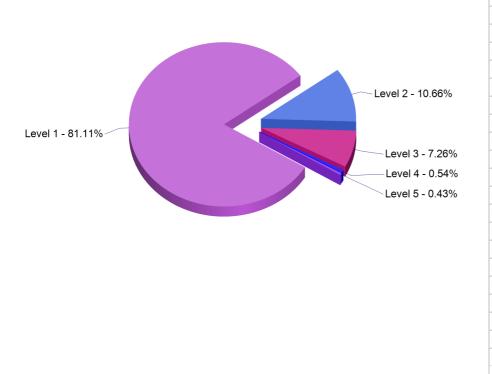

#### Disciplinary records(level 1 to 5)

**FEZILE DABI** 

Period: 11/01/2023 - 24/03/2023 - Term 1

| FEZILE DABI                              |  |             |  |  |
|------------------------------------------|--|-------------|--|--|
| Period: 11/01/2023 - 24/03/2023 - Term 1 |  |             |  |  |
|                                          |  | Description |  |  |

Percentage per Level

|                                                                                 | Description                                       | Occurences  | No. of Schools<br>Reported |  |
|---------------------------------------------------------------------------------|---------------------------------------------------|-------------|----------------------------|--|
| Level 1                                                                         | Dishonesty with minor consequences                | 688         | 18                         |  |
| Level 1                                                                         | Failing to attend class on time                   | 954         | 30                         |  |
| Level 1                                                                         | Failing to complete homework                      | 2218        | 37                         |  |
| Level 1                                                                         | Leaving class without permission                  | 287         | 26                         |  |
| Level 1                                                                         | Cheating in class test                            | 31          | 7                          |  |
| Level 2                                                                         | Frequent repetition Level 1 infringement          | 232         | 10                         |  |
| Level 2                                                                         | Verbally threatening safety of another person     | 37          | 12                         |  |
| Level 2                                                                         | Possession or use of tobacco                      | 225         | 10                         |  |
| Level 2                                                                         | Truancy of several classes                        | 43          | 12                         |  |
| Level 2                                                                         | Cheating during examinations                      | 12          | 4                          |  |
| Level 3                                                                         | Frequent repetition Level 2 infringement          | 4           | 4                          |  |
| Level 3                                                                         | Severely disruptive behaviour                     | 271         | 18                         |  |
| Level 3                                                                         | Minor injury to another person                    | 20          | 8                          |  |
| Level 3                                                                         | Theft/Vandalism                                   | 28          | 12                         |  |
| Level 3                                                                         | Possession or use of alcohol/narcotic substance   | 17          | 9                          |  |
| Level 3                                                                         | Possession of a dangerous weapon                  | 34          | 7                          |  |
| Level 4                                                                         | Intentionally causing physical injury to somebody | 14          | 9                          |  |
| Level 4                                                                         | Extortion of another person's property            | 8           | 2                          |  |
| Level 4                                                                         | Frequent repetition Level 2 or 3 infringement     | 3           | 3                          |  |
| Level 4                                                                         | Threatening with a dangerous weapon               | 3           | 3                          |  |
| Level 5                                                                         | Assault                                           | 14          | 5                          |  |
| Level 5                                                                         | Possession and peddling of narcotic substances    | 2           | 2                          |  |
| Level 5                                                                         | Sexual harassment or abuse                        | 6           | 3                          |  |
|                                                                                 | District Summary of Occurences for level 1 to 5 M | lisconducts | <u>5151</u>                |  |
| District Summary of Schools reported for level 1 to 5 Misconducts [FEZILE DABI] |                                                   |             |                            |  |