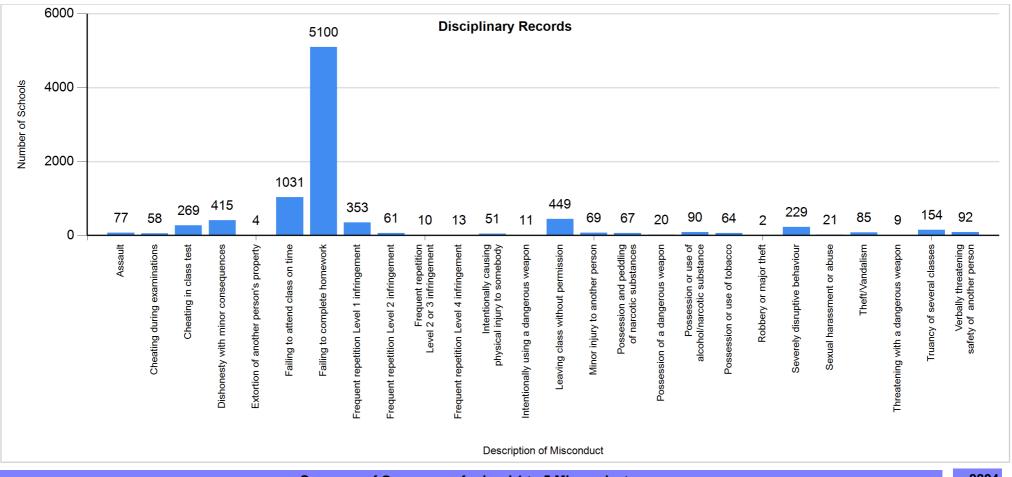

# Disciplinary records(level 1 to 5)

| nt of       |                 |           | MOTHEO                                            |            |        |
|-------------|-----------------|-----------|---------------------------------------------------|------------|--------|
| TE PROVINCE | Period:         | 11/01/202 | 3 - 24/03/2023 - Term 1                           |            |        |
| Percentag   | e per Level     |           | Description                                       | Occurences | ľ<br>F |
|             |                 | Level 1   | Failing to complete homework                      | 5100       | Г      |
|             |                 | Level 1   | Dishonesty with minor consequences                | 415        | Γ      |
|             |                 | Level 1   | Failing to attend class on time                   | 1031       | Γ      |
|             |                 | Level 1   | Cheating in class test                            | 269        | Γ      |
|             |                 | Level 1   | Leaving class without permission                  | 449        | Γ      |
|             |                 | Level 2   | Frequent repetition Level 1 infringement          | 353        | Γ      |
|             |                 | Level 2   | Verbally threatening safety of another person     | 92         | Γ      |
|             |                 | Level 2   | Cheating during examinations                      | 58         | Γ      |
|             | Level 2 - 8.19% | Level 2   | Possession or use of tobacco                      | 64         | Γ      |
|             |                 | Level 2   | Truancy of several classes                        | 154        | Γ      |
|             | Level 4 - 0.84% | Level 3   | Possession or use of alcohol/narcotic substance   | 90         | Γ      |
|             | Level 3 - 6.29% | Level 3   | Minor injury to another person                    | 69         | Γ      |
|             | Level 5 - 2.17% | Level 3   | Theft/Vandalism                                   | 85         | Γ      |
|             |                 | Level 3   | Frequent repetition Level 2 infringement          | 61         | Γ      |
|             |                 | Level 3   | Possession of a dangerous weapon                  | 20         | Γ      |
|             |                 | Level 3   | Severely disruptive behaviour                     | 229        | Γ      |
|             |                 | Level 4   | Intentionally causing physical injury to somebody | 51         | Γ      |
|             |                 | Level 4   | Threatening with a dangerous weapon               | 9          | Γ      |
|             |                 | Level 4   | Frequent repetition Level 2 or 3 infringement     | 10         | Γ      |
|             |                 | Level 4   | Extortion of another person's property            | 4          | Γ      |
|             |                 | Level 5   | Assault                                           | 77         | Γ      |
|             |                 | Level 5   | Intentionally using a dangerous weapon            | 11         | Γ      |
|             |                 | Level 5   | Possession and peddling of narcotic substances    | 67         | Γ      |
|             |                 | Level 5   | Sexual harassment or abuse                        | 21         | Γ      |
|             |                 | Level 5   | Robbery or major theft                            | 2          | Γ      |
|             |                 | Level 5   | Frequent repetition Level 4 infringement          | 13         | Γ      |
|             |                 |           |                                                   |            |        |

www.fsdoe.fs.gov.za emis.fsdoe.fs.gov.za

District Summary of Occurences for level 1 to 5 Misconducts

District Summary of Schools reported for level 1 to 5 Misconducts [MOTHEO]

<u>8804</u>

<u>141</u>

No. of Schools Reported