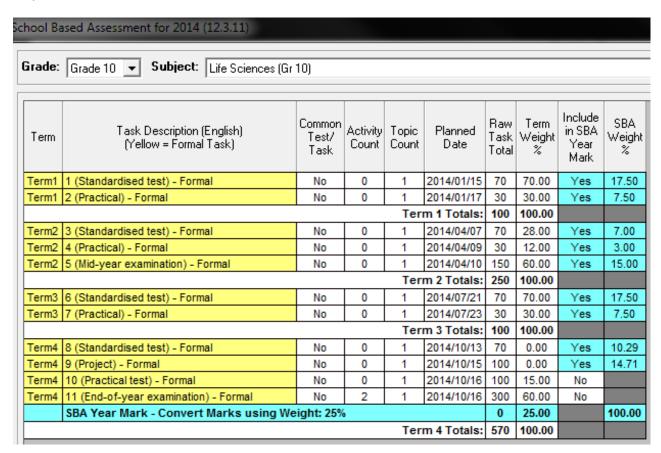

The Task setup for Life Sciences for Gr10 and 11 must look like this according to the Free State Subject advisors.

Please take note that the Dates must differ and that the topic and activity count can differ.